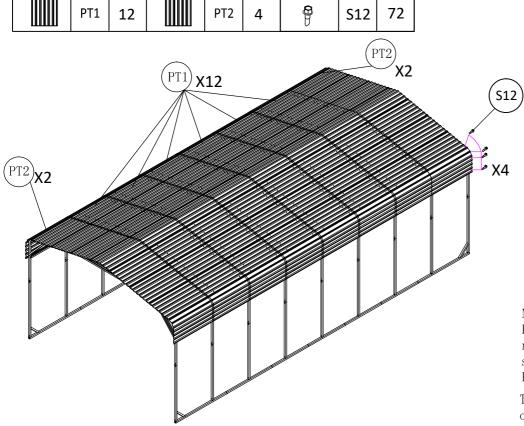

|   | B2  | 36  | B1 | 18 |
|---|-----|-----|----|----|
| 8 | S13 | 216 |    |    |

| A6 4 | § S | 12 72 | 9 | S13 | 16 | I |
|------|-----|-------|---|-----|----|---|
|------|-----|-------|---|-----|----|---|