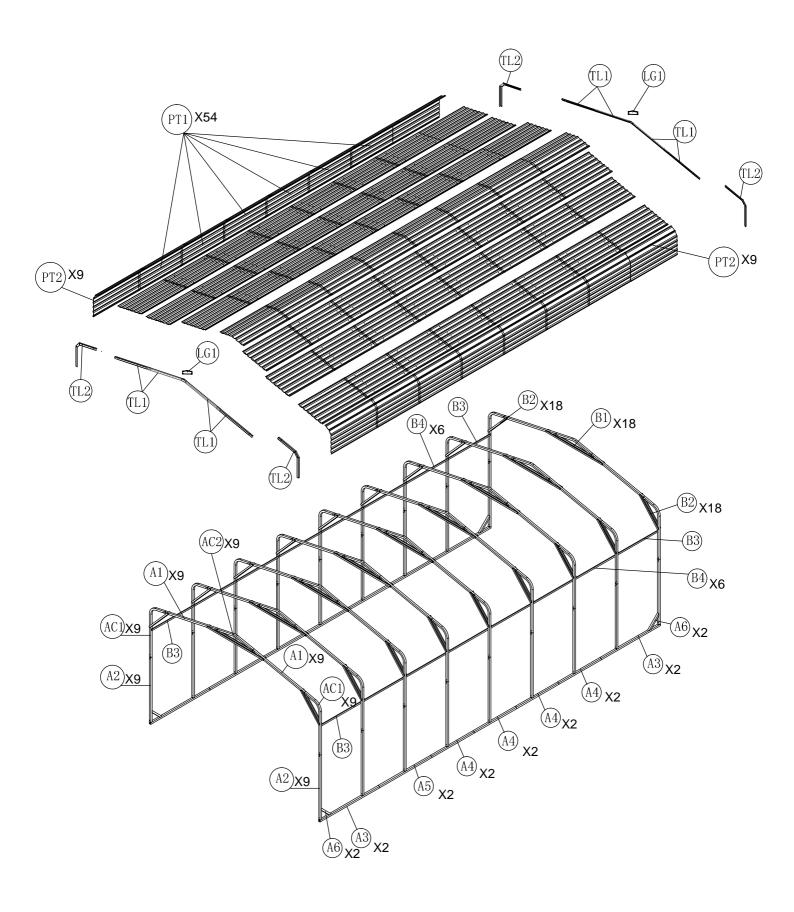

| Picture | Name             | QTY | Check | Picture | Name              | QTY | Check |
|---------|------------------|-----|-------|---------|-------------------|-----|-------|
|         | PT1              | 54  |       |         | PT2               | 18  |       |
|         | A1               | 18  |       |         | A2                | 18  |       |
|         | A3               | 4   |       |         | A4                | 8   |       |
|         | A5               | 2   |       |         | A6                | 4   |       |
|         | AC1              | 18  |       |         | AC2               | 9   |       |
|         | B1               | 18  |       |         | B2                | 36  |       |
|         | В3               | 4   |       |         | B4                | 12  |       |
|         | TL1              | 8   |       |         | TL2               | 4   |       |
|         | S12              | 742 |       |         | S13               | 296 |       |
|         | LG1              | 2   |       | 000     | C72               | 14  |       |
| (ETAP)  | S11              | 14  |       |         | L5                | 4   |       |
|         | L8               | 4   |       |         | Steel wire collet | 8   |       |
| Ann I   | Ground<br>anchor | 4   |       | 3       | Wire<br>tensioner | 4   |       |
|         | wirerope         | 1   |       |         |                   |     |       |
|         |                  |     |       |         |                   |     |       |
|         |                  |     |       |         |                   |     |       |