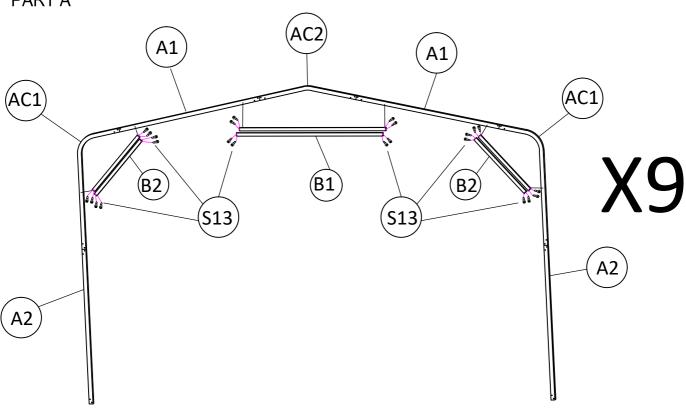

|   | B2  | 36  | B1 | 18 |
|---|-----|-----|----|----|
| 8 | S13 | 216 |    |    |

| A6 4 | § S | 12 72 | 9 | S13 | 16 | I |
|------|-----|-------|---|-----|----|---|
|------|-----|-------|---|-----|----|---|