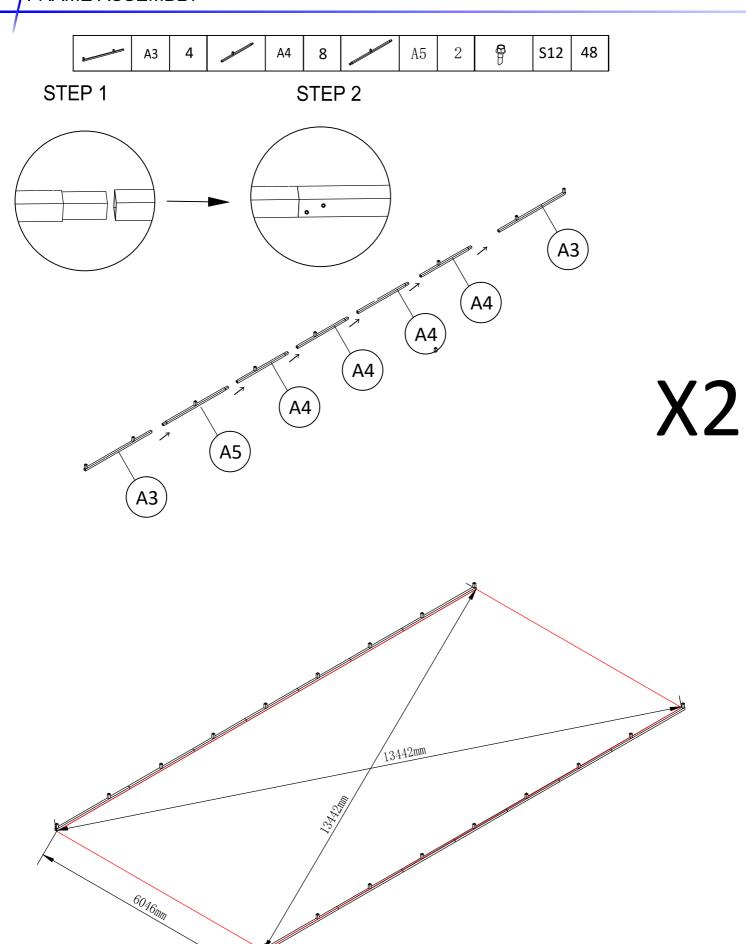

NOTED: Both end of Panels PT1 have holes, Please noted the short holes space are connect with Panels PT2.

TIPS: If the connection effect of S12 is not good, you can use a S13 to strengthen

| ( <del> </del> | S11 | 14 |  | C72 | 14 | 8 | S12 | 42 |
|----------------|-----|----|--|-----|----|---|-----|----|
|----------------|-----|----|--|-----|----|---|-----|----|