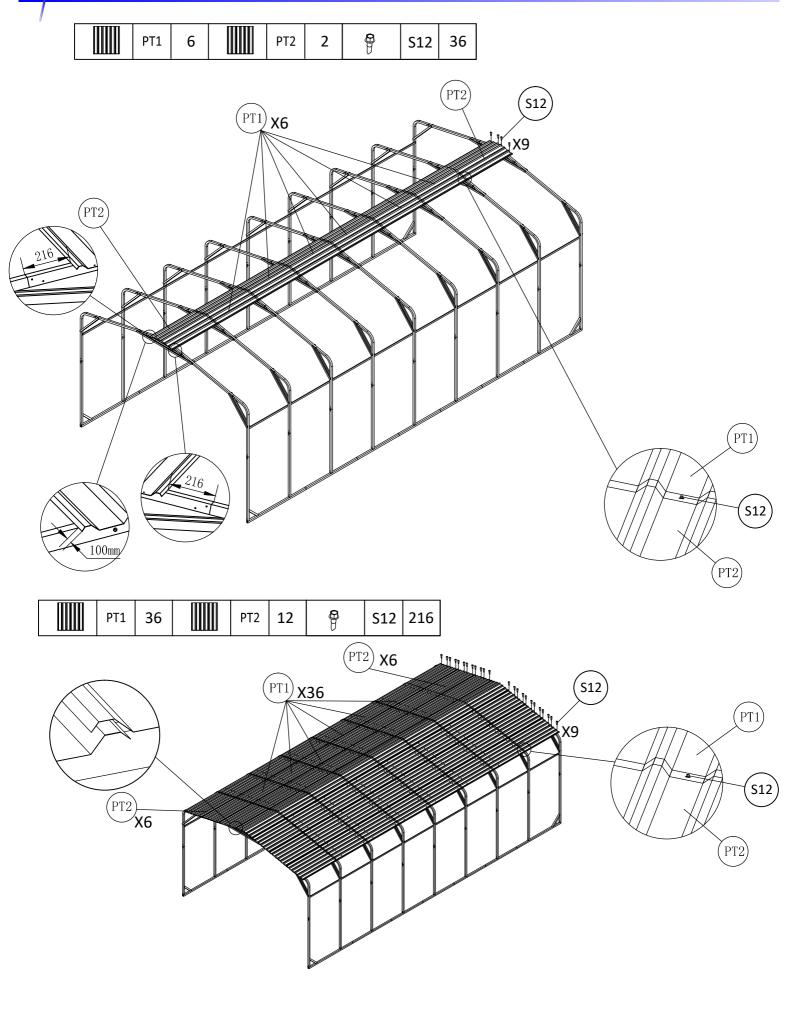

NOTED: Both end of Panels PT1 have holes, Please noted the short holes space are connect with Panels PT2.

TIPS: If the connection effect of S12 is not good, you can use a S13 to strengthen

| ( <del> </del> | S11 | 14 |  | C72 | 14 | 8 | S12 | 42 |
|----------------|-----|----|--|-----|----|---|-----|----|
|----------------|-----|----|--|-----|----|---|-----|----|