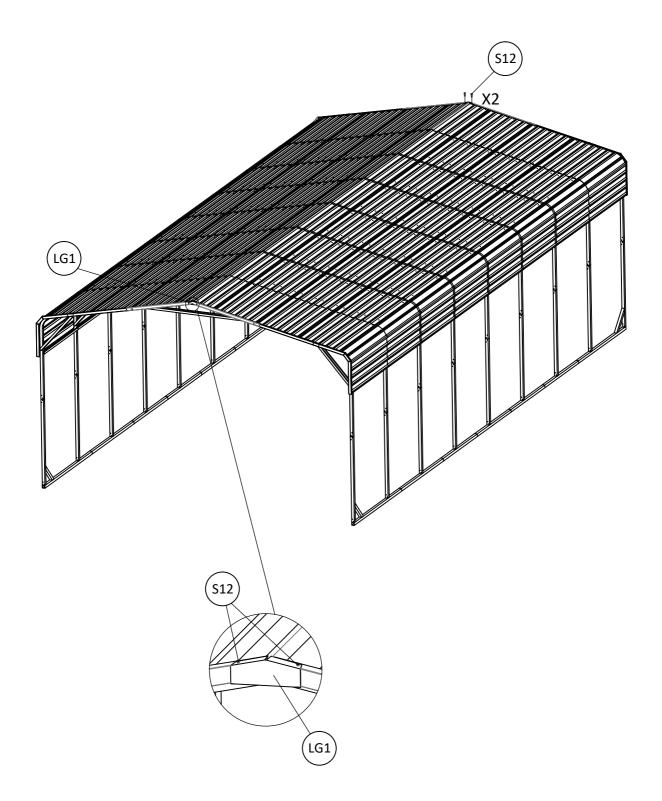

# Right Wall 12055mm Front Wall

Back Wall

ANCHORING INSTALLATION INSTRUCTION

| LG1 2 | 8 | S12 | 4 |  |
|-------|---|-----|---|--|
|-------|---|-----|---|--|