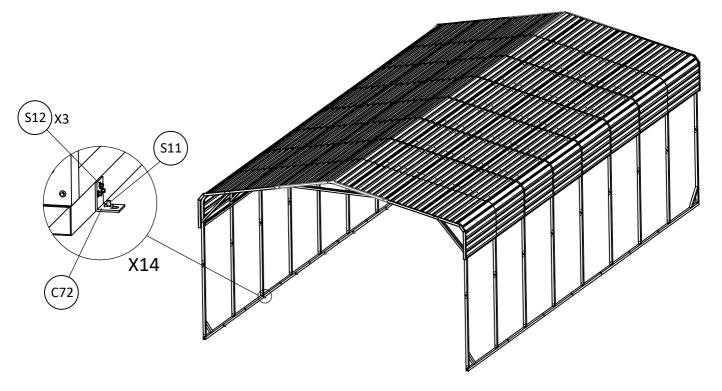

NOTED: Both end of Panels PT1 have holes, Please noted the short holes space are connect with Panels PT2.

TIPS: If the connection effect of S12 is not good, you can use a S13 to strengthen

| ( <del> </del> | S11 | 14 |  | C72 | 14 | 8 | S12 | 42 |
|----------------|-----|----|--|-----|----|---|-----|----|
|----------------|-----|----|--|-----|----|---|-----|----|