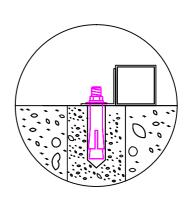

NOTED: Both end of Panels PT1 have holes, Please noted the short holes space are connect with Panels PT2.

TIPS: If the connection effect of S12 is not good, you can use a S13 to strengthen

| ( <del> </del> | S11 | 14 |  | C72 | 14 | 8 | S12 | 42 |
|----------------|-----|----|--|-----|----|---|-----|----|
|----------------|-----|----|--|-----|----|---|-----|----|