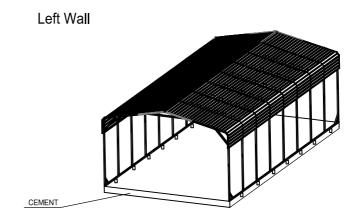

# Right Wall 12055mm Front Wall

Back Wall

ANCHORING INSTALLATION INSTRUCTION

| LG1 2 | 8 | S12 | 4 |  |
|-------|---|-----|---|--|
|-------|---|-----|---|--|