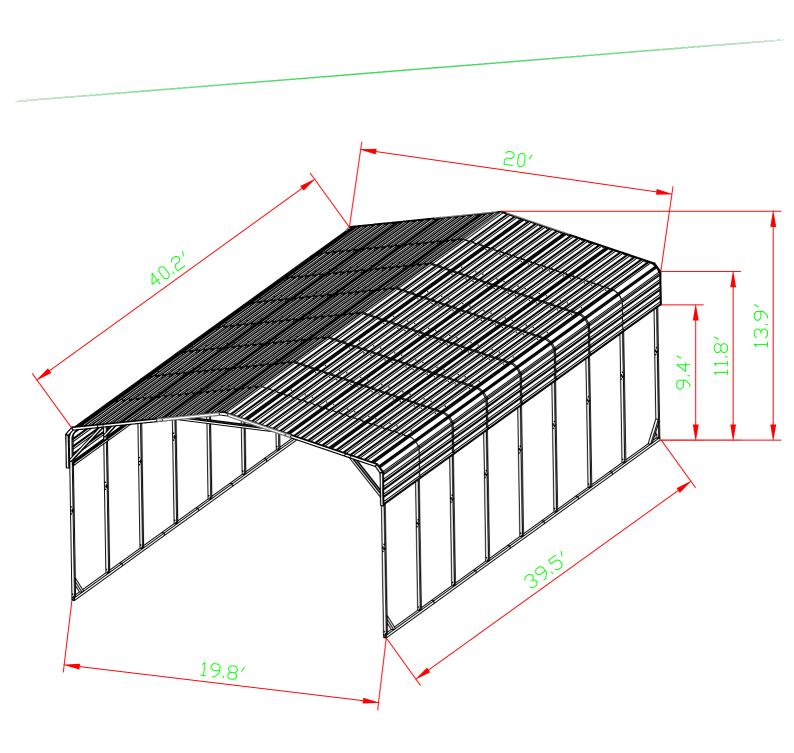

## **INSTALLATION INSTRUCTIONS**

MODEL:S2040

# **STEEL CARPORT**



### **Items Required:**

| Safety Gear |             |                |        |