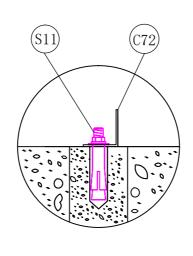

NOTED: Both end of Panels PT1 have holes, Please noted the short holes space are connect with Panels PT2.

TIPS: If the connection effect of S12 is not good, you can use a S13 to strengthen

| ( <del> </del> | S11 | 14 |  | C72 | 14 | 8 | S12 | 42 |
|----------------|-----|----|--|-----|----|---|-----|----|
|----------------|-----|----|--|-----|----|---|-----|----|