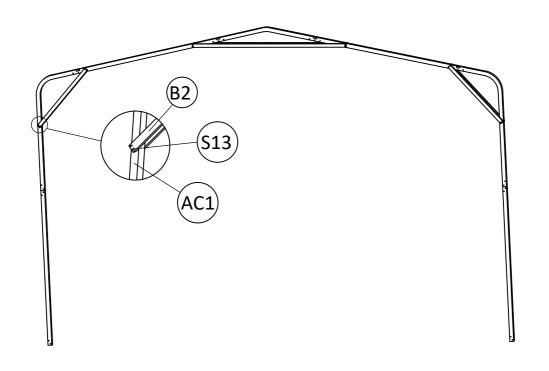

|   | B2  | 36  | B1 | 18 |
|---|-----|-----|----|----|
| 8 | S13 | 216 |    |    |

| A6 4 | § S | 12 72 | 9 | S13 | 16 | I |
|------|-----|-------|---|-----|----|---|
|------|-----|-------|---|-----|----|---|