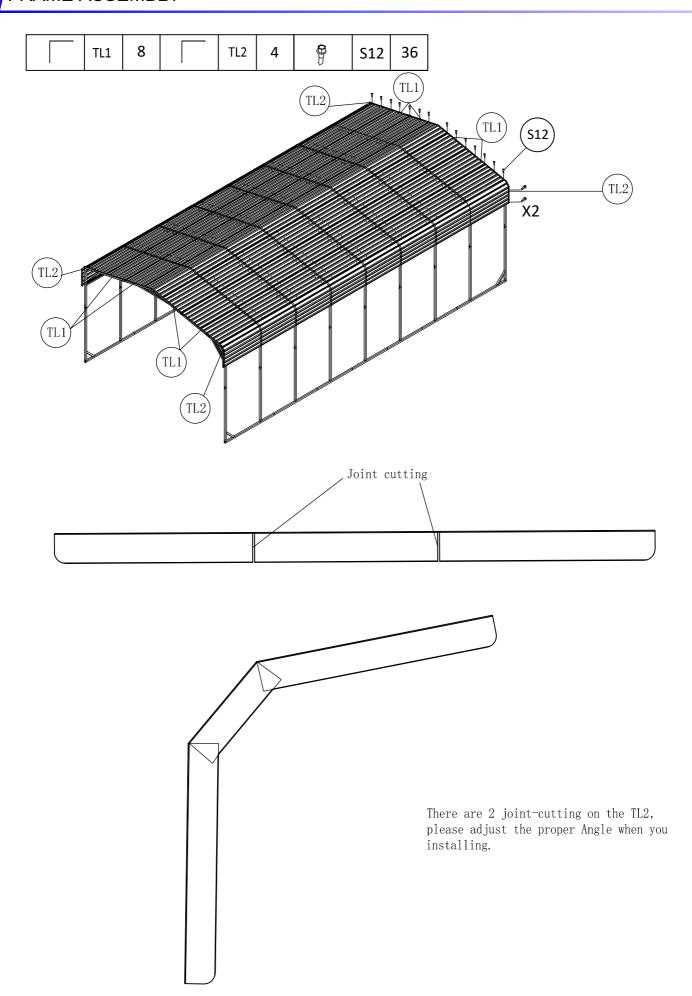

| Picture | Name             | QTY | Check | Picture | Name              | QTY | Check |
|---------|------------------|-----|-------|---------|-------------------|-----|-------|
|         | PT1              | 54  |       |         | PT2               | 18  |       |
|         | A1               | 18  |       |         | A2                | 18  |       |
|         | A3               | 4   |       |         | A4                | 8   |       |
|         | A5               | 2   |       |         | A6                | 4   |       |
|         | AC1              | 18  |       |         | AC2               | 9   |       |
|         | B1               | 18  |       |         | B2                | 36  |       |
|         | В3               | 4   |       |         | B4                | 12  |       |
|         | TL1              | 8   |       |         | TL2               | 4   |       |
|         | S12              | 742 |       |         | S13               | 296 |       |
|         | LG1              | 2   |       | 000     | C72               | 14  |       |
| (ETAP)  | S11              | 14  |       |         | L5                | 4   |       |
|         | L8               | 4   |       |         | Steel wire collet | 8   |       |
| Ann I   | Ground<br>anchor | 4   |       | 3       | Wire<br>tensioner | 4   |       |
|         | wirerope         | 1   |       |         |                   |     |       |
|         |                  |     |       |         |                   |     |       |
|         |                  |     |       |         |                   |     |       |