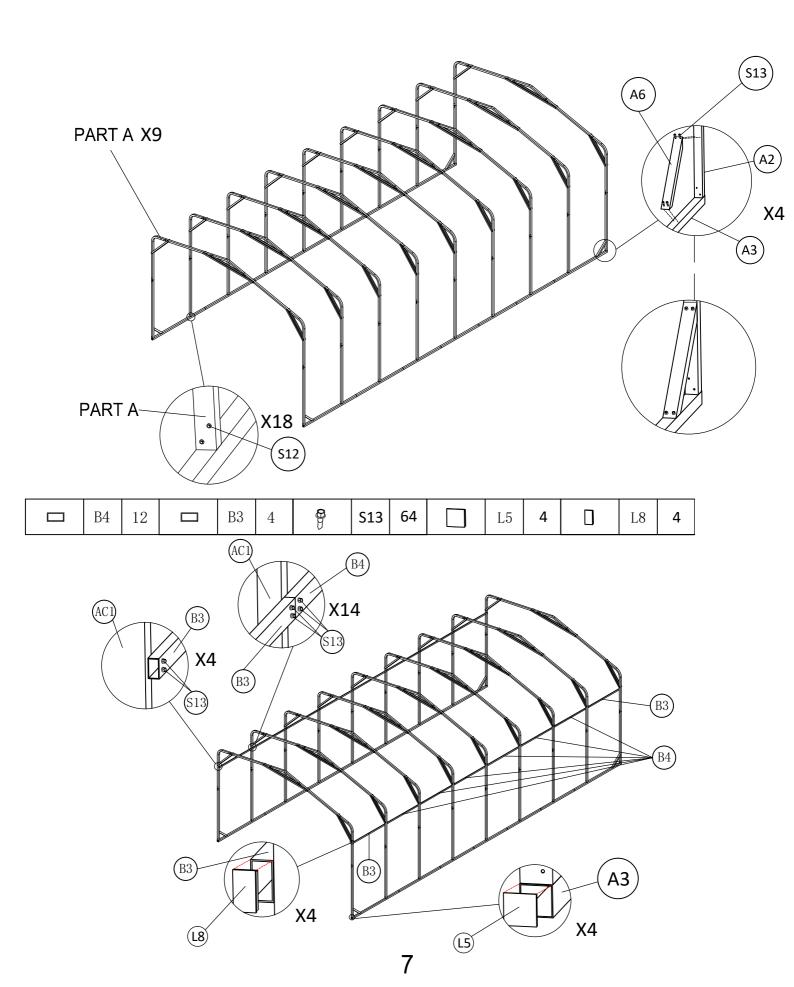

|   | B2  | 36  | B1 | 18 |
|---|-----|-----|----|----|
| 8 | S13 | 216 |    |    |

| A6 4 | § S | 12 72 | 9 | S13 | 16 | I |
|------|-----|-------|---|-----|----|---|
|------|-----|-------|---|-----|----|---|

NOTED: Both end of Panels PT1 have holes, Please noted the short holes space are connect with Panels PT2.

TIPS: If the connection effect of S12 is not good, you can use a S13 to strengthen

| ( <del> </del> | S11 | 14 |  | C72 | 14 | 8 | S12 | 42 |
|----------------|-----|----|--|-----|----|---|-----|----|
|----------------|-----|----|--|-----|----|---|-----|----|