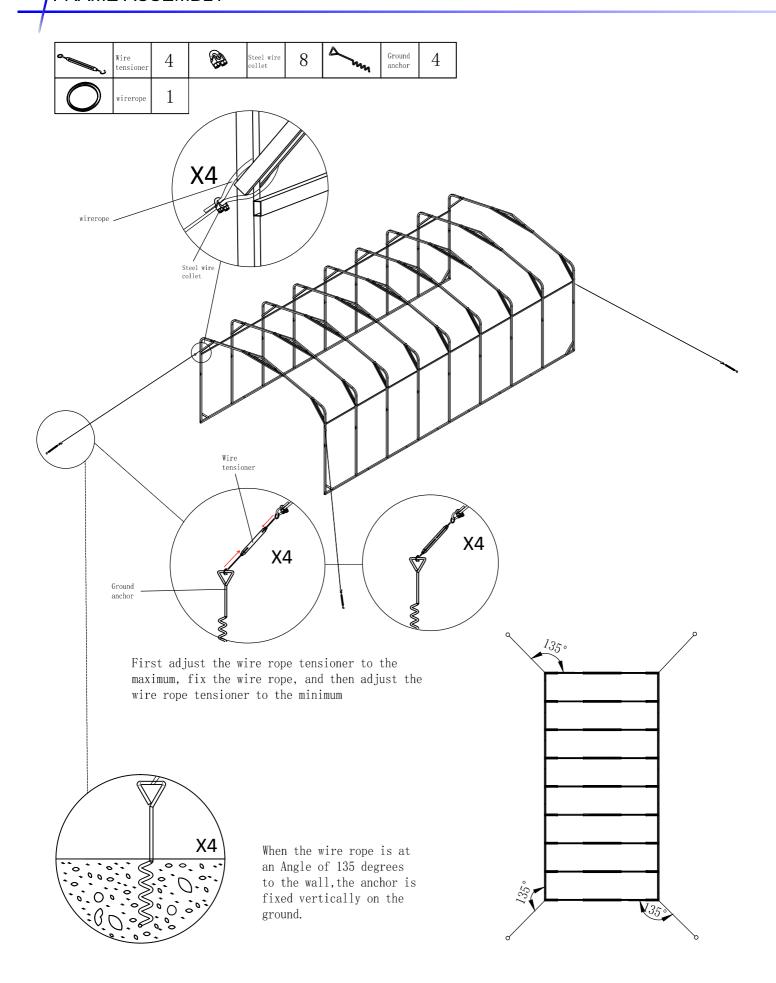

# Right Wall 12055mm Front Wall

Back Wall

ANCHORING INSTALLATION INSTRUCTION

| LG1 2 | 8 | S12 | 4 |  |
|-------|---|-----|---|--|
|-------|---|-----|---|--|