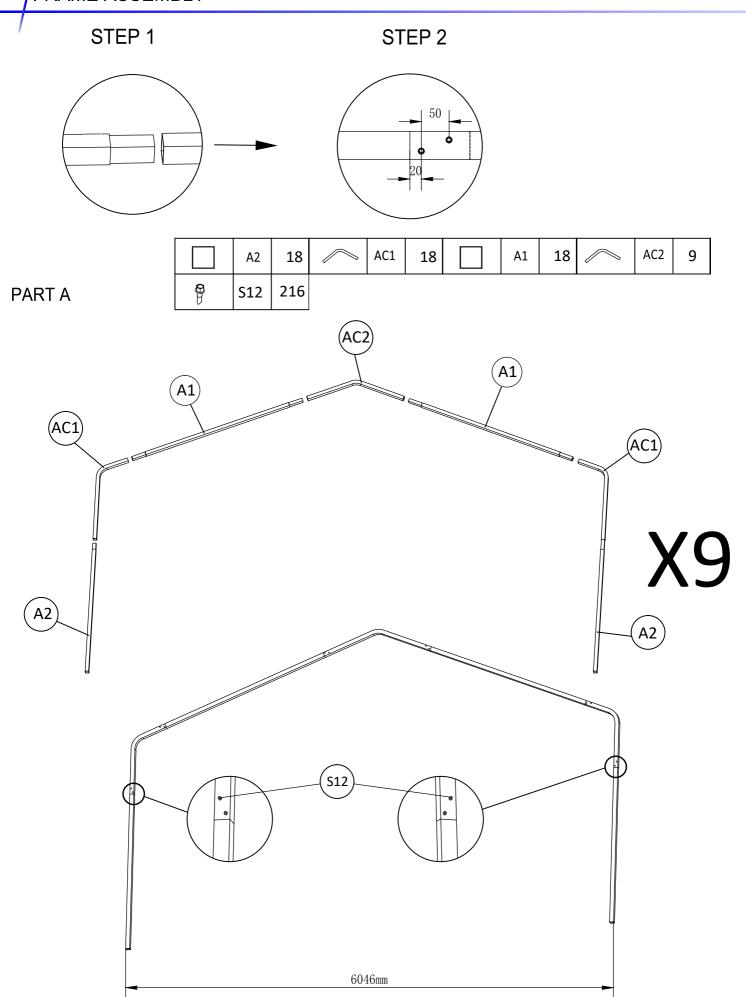

| Picture | Name             | QTY | Check | Picture | Name              | QTY | Check |
|---------|------------------|-----|-------|---------|-------------------|-----|-------|
|         | PT1              | 54  |       |         | PT2               | 18  |       |
|         | A1               | 18  |       |         | A2                | 18  |       |
|         | A3               | 4   |       |         | A4                | 8   |       |
|         | A5               | 2   |       |         | A6                | 4   |       |
|         | AC1              | 18  |       |         | AC2               | 9   |       |
|         | B1               | 18  |       |         | B2                | 36  |       |
|         | В3               | 4   |       |         | B4                | 12  |       |
|         | TL1              | 8   |       |         | TL2               | 4   |       |
|         | S12              | 742 |       |         | S13               | 296 |       |
|         | LG1              | 2   |       | 000     | C72               | 14  |       |
| (ETAP)  | S11              | 14  |       |         | L5                | 4   |       |
|         | L8               | 4   |       |         | Steel wire collet | 8   |       |
| Ann I   | Ground<br>anchor | 4   |       | 3       | Wire<br>tensioner | 4   |       |
|         | wirerope         | 1   |       |         |                   |     |       |
|         |                  |     |       |         |                   |     |       |
|         |                  |     |       |         |                   |     |       |